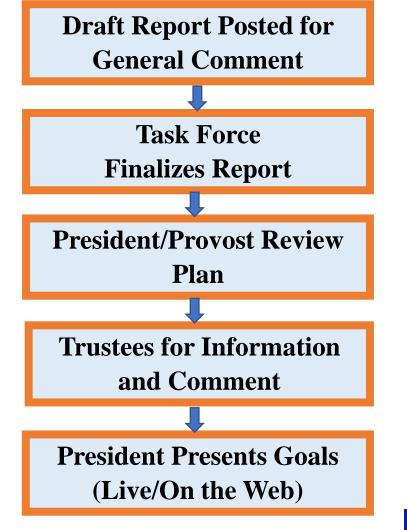

n and Professor, College of Liberal Arts and Sciences Christine Schmidt, Pruitt Family Professor and Chair, College of Engineering Pamela Soltis, Distinguished Professor and Curator, Florida Museum of Natural History

Joselin Padron-Rasines, Undergraduate Student, UF Student Body President Cory Yeffet, Graduate Student, past UF Student Body President



#### **Goals Setting Process**





## **Stakeholders Input Process**



#### **Task – Draft Goals and Metrics For:**

**Faculty Excellence Research Excellence Excellence in Education Excellence in Academic** Delivery Experience **Operational Support for Infrastructure to Support** Excellence **Excellence Alumni Success Outreach** 

> UNIVERSITY OF FLORIDA

## **Goals Setting Process Continued**



#### **Goals Setting Process Continued**





#### Goal Setting Draft 2015 Timeline





# **Questions**?