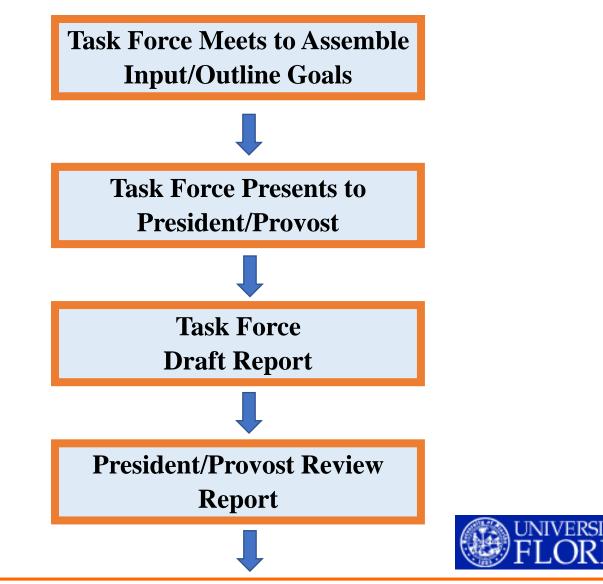

and Human Performance David Richardson, Dean and Professor, College of Liberal Arts and Sciences Christine Schmidt, Pruitt Family Professor and Chair, College of Engineering Pamela Soltis, Distinguished Professor and Curator, Florida Museum of Natural History

Joselin Padron-Rasines, Undergraduate Student, UF Student Body President Cory Yeffet, Graduate Student, past UF Student Body President



#### **Goals Setting Process**





## **Stakeholders Input Process**



#### **Task – Draft Goals and Metrics For:**

**Faculty Excellence Research Excellence Excellence in Education Excellence in Academic** Delivery Experience **Operational Support for Infrastructure to Support** Excellence **Excellence Alumni Success Outreach** 

> UNIVERSITY OF FLORIDA

## **Goals Setting Process Continued**



#### **Goals Setting Process Continued**





#### Goal Setting Draft 2015 Timeline





# **Questions**?